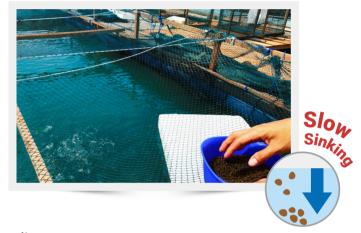

## Initial™ EP Fish Feed

Premium high specification, high health diet for fish nursery and growout

Initial™ EP Fish Feed is formulated to contain premium quality ingredients and process by revolutionary extrusion technology. Initial™ EP is a slow sinking type extrusion pellet, available from delicate micro size and offers comprehensive feed range for selection. Summarized benefits as below: